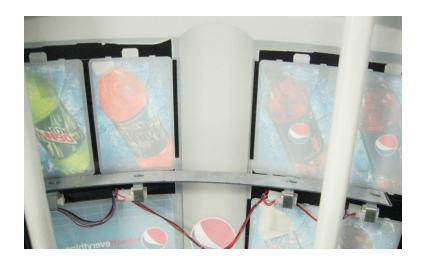

4. Install the washer and switch retainer bracket on the shaft of the button. Thread the lock nut down half way down the shaft. See picture below.

5. Insert the micro switch into place with the tabs on the switch holder.

### CRANE MERCHANDISING SYSTEMS

Insert the switch holder into the select button shaft. When viewing from rear of sign make sure male plugs of micro switch are pointing towards the T handle of the machine and the select brackets are pointing towards top of sign. Press firmly until it snaps into place. Hand tighten the lock nut.

**Bottom View** 

Top View

- 7. Tighten the lock nut an additional ¼ turn with a pair of channel lock/slip wrench.
- 8. Repeat steps 1-8 for each button.
- 9. Install select harness onto switches. Make sure harness is wired to correct button selection.