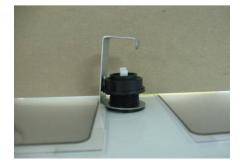

4. Install the washer and switch retainer bracket on the shaft of the button. Thread the lock nut down half way down the shaft. See picture below.

5. Insert the micro switch into place with the tabs on the switch holder.

### CRANE MERCHANDISING SYSTEMS

Insert the switch holder into the select button shaft. When viewing from rear of sign make sure male plugs of micro switch are pointing towards the T handle of the machine and the select brackets are pointing towards top of sign. Press firmly until it snaps into place. Hand tighten the lock nut.