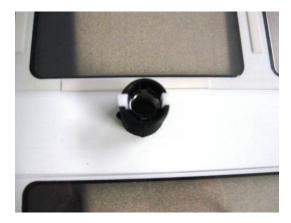

#### Instructions for installing Button Assemblies into HVM sign.

Note: It is easier to insert and assemble the button assemblies in the sign on a flat surface before installing the sign in a vender.

- Remove the masking from front and rear of sign. Caution: Be careful not to scratch Sign when installing hardware.
- 2. Remove the switch holder, nut, and washer from the select button kit.
- 3. Insert the select button shaft through the front side of the sign. See picture below.