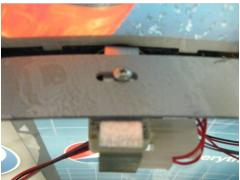

# **E INFORMATION**

- 10. Be sure power is removed from vender being refurbed.
- 11. Install sign into machine.
- 12. In 501E Venders after installing sign, install the polycarb brace to the top row of buttons and secure with screws. See pictures below.