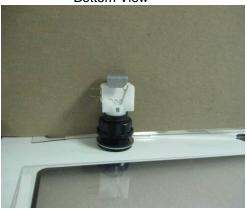

**Bottom View** 

Top View

- 7. Tighten the lock nut an additional ¼ turn with a pair of channel lock/slip wrench.
- 8. Repeat steps 1-8 for each button.
- 9. Install select harness onto switches. Make sure harness is wired to correct button selection.