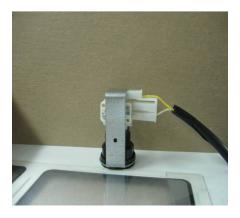

4. Install the washer and switch retainer bracket on the shaft of the button. Thread the lock nut down half way down the shaft. See picture below.

5. Insert the micro switch into place with the tabs on the switch holder.

### CRANE MERCHANDISING SYSTEMS

Insert the switch holder into the select button shaft. When viewing from rear of sign make sure male plugs of micro switch are pointing towards the T handle of the machine and the select brackets are pointing towards top of sign. Press firmly until it snaps into place. Hand tighten the lock nut.