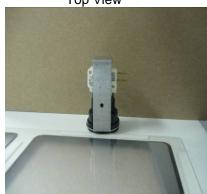

**Bottom View** 

Top View

- 7. Tighten the lock nut an additional ¼ turn with a pair of channel lock/slip wrench.
- 8. Repeat steps 1-8 for each button.
- 9. Install select harness onto switches. Make sure harness is wired to correct button selection.