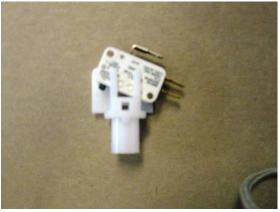

4. Install the washer and switch retainer bracket on the shaft of the button. Thread the lock nut down half way down the shaft. See picture below.

5. Insert the micro switch into place with the tabs on the switch holder.

**Bottom View** 

Top View

- 7. Tighten the lock nut an additional ¼ turn with a pair of channel lock/slip wrench.
- 8. Repeat steps 1-8 for each button.
- 9. Install select harness onto switches. Make sure harness is wired to correct button selection.